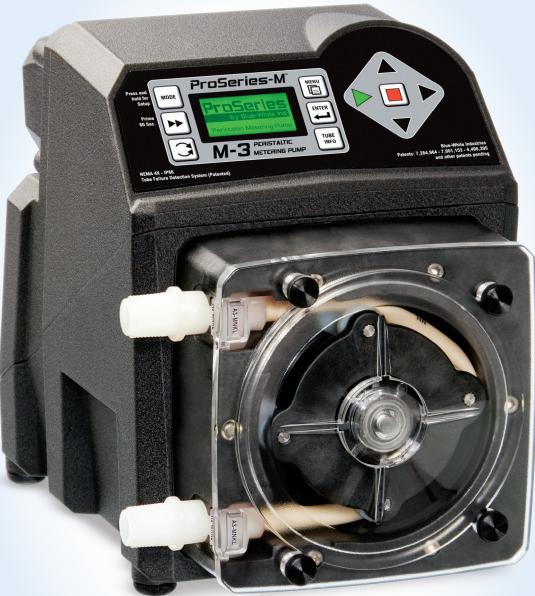

#### CHEM-PRO M

SMOOTH, QUIET CHEMICAL DOSING WITH NO HARD PULSES

MC-2 provides excellent service even in high pressure applications

Flex-Pro® Peristaltic Pumps

PERISTALTIC METERING PUMPS

Precision dosing of aggressive chemicals used in the treatment of Water and Wastewater