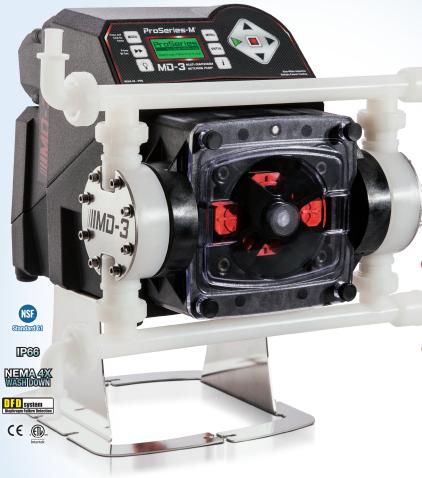

714.893.8529 info@blue-white.com www.blue-white.com

**Chem-Pro® Diaphragm Pumps** 

CHEM-PRO®

PRECISION
CHEMICAL METERING

Hybrid Dual
Diaphragm Pump
provides near
pulseless flow for
smooth chemical
dosing