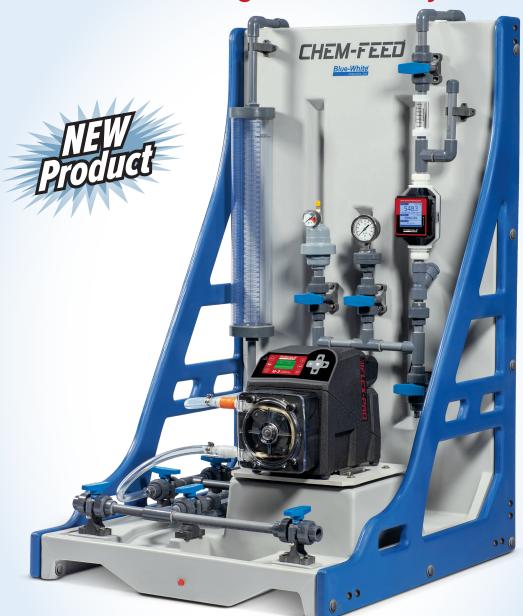

**CHEM-FEED®** Engineered Skid Systems

#### NEW CHEM-FEED® Skid Systems

CAN BE EQUIPPED WITH THE PROSERIES-M® PUMP OF CHOICE

Constructed of chemical resistant polyethylene with a drop-in-place design

ONE AND TWO PUMP MODELS ARE AVAILABLE -