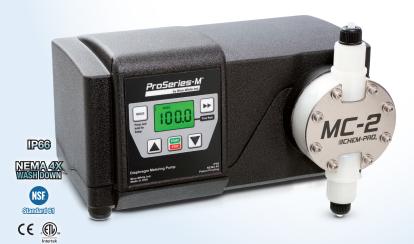

#### CHEM-PRO M

SMOOTH, QUIET CHEMICAL DOSING WITH NO HARD PULSES

MC-2 provides excellent service even in high pressure applications

Flex-Pro® Peristaltic Pumps

PERISTALTIC METERING PUMPS

Precision dosing of aggressive chemicals used in the treatment of Water and Wastewater