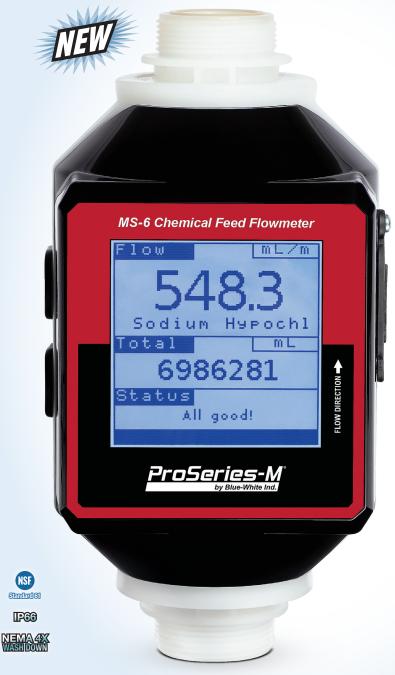

# ALL NEW

CHEMICAL FEED FLOWMETER

**Accurately measure** chemical feed in critical Water & Wastewater **Treatment** applications

**QUALITY • PERFORMANCE • INNOVATION** 

**Blue-White** is **ISO 9001:2015** Certified