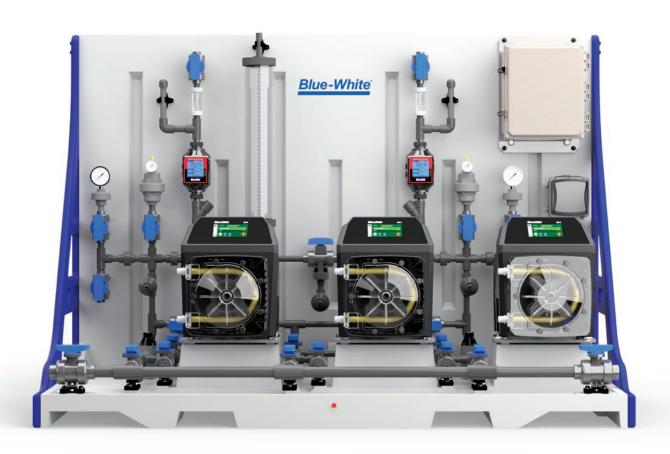

#### Meticulously Engineered for Excellent Service, Quick Install and Easy Operation.

### CHEM-FEED® CFPS TRIPLEX SKID SYSTEM

**FULLY ASSEMBLED.** 

**Fluid Metering Solutions Made Simple**