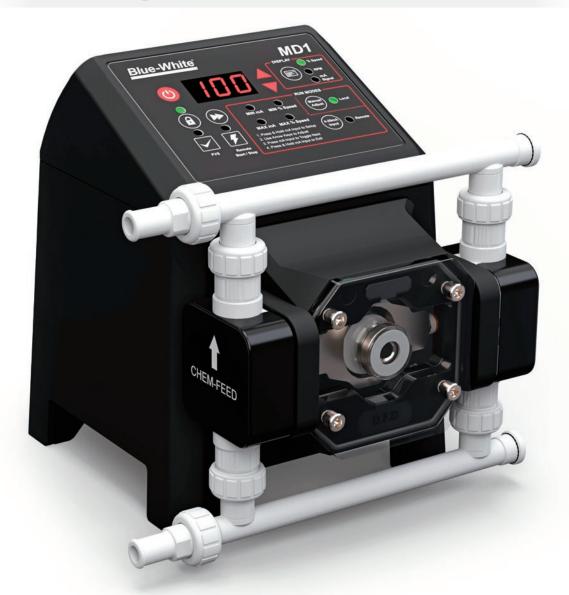

## Meet the Diaphragm Pump that Won't Vapor Lock & Won't Lose Prime.

#### CHEM-FEED® MD1

THE MULTI-DIAPHRAGM SOLUTION FOR PRECISE CHEMICAL FEED.

Fluid Metering Solutions Made Simple