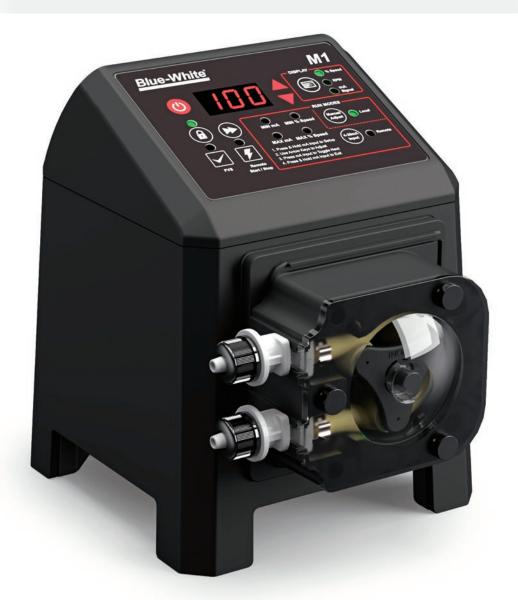

## The One Pump Solution for Precise Chemical Feed.

#### FLEXFLO® M1

PERISTALTIC METERING PUMP. SMOOTH, SIMPLE AND DEPENDABLE CHEMICAL DOSING.

Fluid Metering Solutions Made Simple