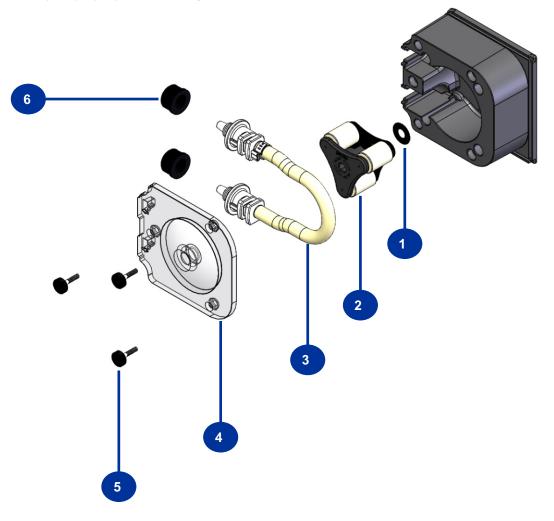

## 13.0 PUMP HEAD REPLACEMENT PARTS LIST

| Item | Description                                                     | Part      | Quantity |
|------|-----------------------------------------------------------------|-----------|----------|
| 1    | Spacer, back                                                    | 90011-014 | 1        |
| 2    | Roller assembly complete (rotor)                                | 71000-350 | 1        |
| 3    | Tube assembly, 3/8" OD tube compression, Flex-A-Prene®          | A1-7T     | 1        |
| 4    | Pump head cover, polycarbonate                                  | 90002-185 | 1        |
| 5    | Thumb screw with 9/64" key drive, maximum torque 6-8 in. lbs. 1 | 90011-160 | 3        |
| 6    | Tube nut, compression, for 3/8" tubing <sup>2</sup>             | C-330-6   | 2        |

## NOTES:

- 1 Three required per pump. Sold individually.
- 2 Two required per pump. Sold individually.