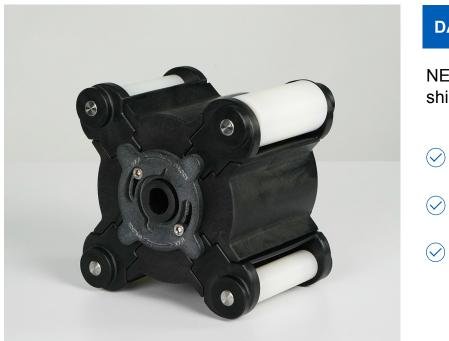

# WE ARE SIMPLIFYING TUBE REPLACEMENT

with our new and improved A4 and M4 roller assemblies.

## DATE EFFECTIVE: April 27, 2021

NEW modular roller assemblies are shipping with A4 and M4 pumps!

- ✓ No change in ordering
- ✓ No change to flow rates
- Seamlessly replaces "old" style