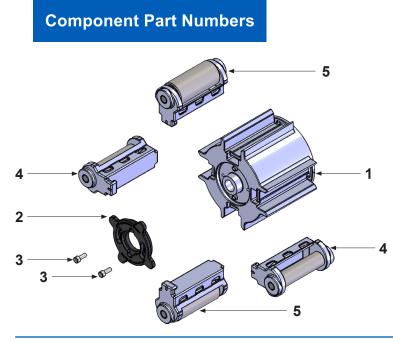

| ltem<br>No. | Part No.  | Description                                  | QTY. |
|-------------|-----------|----------------------------------------------|------|
| 1           | 76010-042 | A4 ROTOR BODY                                | 1    |
| 2           | 76002-038 | SPIDER RING                                  | 1    |
| 3           | 90011-267 | 10-32 CAPTIVE SCREW                          | 2    |
| 4           | 71010-771 | ARM ROLLER GUIDE ASSY                        | 2    |
| 5*          | 71010-766 | ARM ROLLER A4 NL/NP ASSY                     | 2    |
| 5*          | 71010-767 | ARM ROLLER A4 TH/TK/TKL/THH ASSY             | 2    |
| 5*          | 71010-768 | ARM ROLLER A4 NH/NK/NJ/NHH/NHL/<br>NHHL ASSY | 2    |
| 5*          | 71010-769 | ARM ROLLER A4 NKL/ NKKL ASSY                 | 2    |
| 5*          | 71010-770 | ARM ROLLER A4 GH/GK/GKK ASSY                 | 2    |