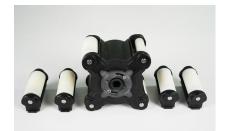

#### Lower cost of ownership

Rollers can be replaced individually, eliminating the need to purchase an entire roller assembly.

#### Enhanced flexibility

Switch to different tube models by changing the squeeze rollers, not the entire roller assembly.

Old vs. New Roller Assembly

### **Roller Assembly Catalog Numbers**

| No. | Tube Compatibility              | Catalog No. |  |
|-----|---------------------------------|-------------|--|
| 1   | NL / NP                         | A4-MNL-R    |  |
| 2   | TH / TK / TKL / THH             | A4-MTH-R    |  |
| 3   | NH / NK / NJ / NHH / NHL / NHHL | A4-MNH-R    |  |
| 4   | NKL / NKKL                      | A4-MNKL-R   |  |
| 5   | GH / GK / GKK                   | A4-MGH-R    |  |