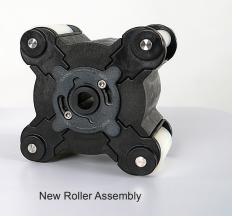

#### Enhanced flexibility

Switch to different tube models by changing the squeeze rollers, not the entire roller assembly.

Old vs. New Roller Assembly